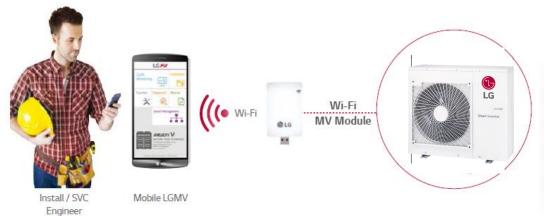

#### [How to set dip switch]

This function can minimize power consumption by turning power off on the PCB except for the MICOM which receives signals.

LGMV (Monitoring View) helps engineers to inspect and monitor air conditioning unit easily.

#### **Error Indicator**

A technician not only can check the cycle information with diagrams & graph, but also check easily the error status (troubleshooting guide) and take action immediately.

<sup>\*</sup> Search "Mobile LGMV" on Google market or App store then download the app.

<sup>\*</sup> Wi-Fi modem (PWFMDD200) is required by option.