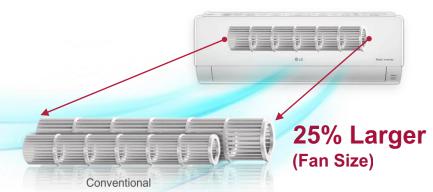

## Bigger Skew Fan

A 25% larger skew fan expels more powerful blasts of air.

## **Cooling Outlet**

A larger, optimally designed cooling outlet expels air farther and cools saces faster.

Conventional

Cool air reaches out to all directions and each corner of the room regardless of where the air conditioner is installed.