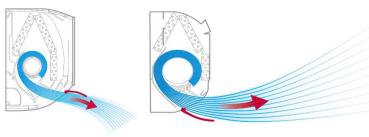

## **Cooling Outlet**

A larger, optimally designed cooling outlet expels air farther and cools saces faster.

Conventional

Cool air reaches out to all directions and each corner of the room regardless of where the air conditioner is installed.