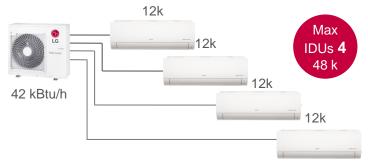

### **Outdoor Unit**

| kBtu/h                |         |       | NEW! 36<br>(A3UW36GFT1) | NEW! 42<br>(A4UW42GFT1) |  |
|-----------------------|---------|-------|-------------------------|-------------------------|--|
| IDU Connection Type   |         |       | Multi Piping Type       |                         |  |
| Appearance            |         |       | LG<br>Snowt Invarian    |                         |  |
| Capacity              | Cooling | Btu/h | 36,000                  | 42,000                  |  |
|                       |         | kW    | 10.6                    | 12.3                    |  |
|                       | Heating | kW    | 12.3                    | 12.5                    |  |
| EER (W/W)             |         |       | 3.2                     | 3.0                     |  |
| COP (W/W)             |         |       | 3.7                     | 3.9                     |  |
| Max Combination IDU # |         |       | 3                       | 4                       |  |
| Power Supply          |         |       | (220~240V, 1Φ, 50Hz)    | (220~240V, 1Ф, 50Hz)    |  |

### **Indoor Unit**

|                 | kBtu/h        | 12<br>(AMNW12GSJC0) | 18<br>(AMNW18GSKC0) | 24<br>(AMNW24GSKC0) |
|-----------------|---------------|---------------------|---------------------|---------------------|
|                 | kW            | 3.5                 | 5.3                 | 7.0                 |
| Wall<br>Mounted | Standard Plus | 0                   | 0                   | 0                   |