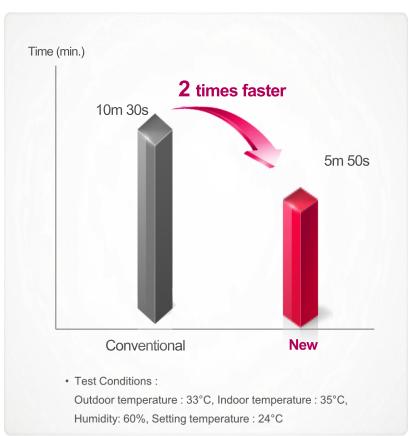

\* Specifications may vary for each model.

The cool air flow reaches all the corners of the room, keeping the space cool and comfortable.