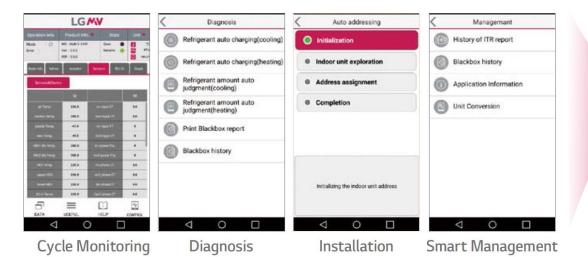

#### [How to set dip switch]

This function can minimize power consumption by turning power off on the PCB except for the MICOM which receives signals.

LGMV (Monitoring View) helps engineers to inspect and monitor air conditioning unit easily.