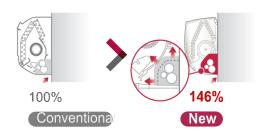

space.

#### **Comfort Vane**

This option conveniently sets louvers to a preset position so that outflowing air is directed away from a room's occupants.

Scene 1: Inclines to a maximum 70° angle

Scene 2: Declines to a maximum 0° angle.



By reducing the manpower and time required for installation, it is now possible to install in a shorter period of time.

# • Simple Packaging Open the packaging with just one touch.



#### Installation Support Clip

Adequate space between the wall and the unit for easier installation.



\* Please visit the site below for more details.

https://www.youtube.com/watch?v=LqTULo YmbM



#### Detachable Bottom Cover

Detachable for easier installation and access.



#### • Wider Tubing Space

Hide the unorganized parts , making it appear clean and tidy.