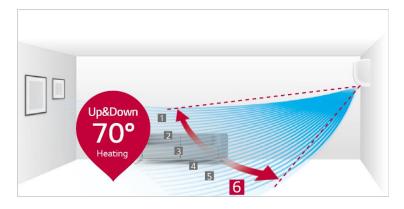

## • 6-Step Vane, control up to 70°

The vertical vane, which moves up and down, has 6 different settings including full-auto swing.

<sup>\*</sup> Angle can be different from each model and working mode.

#### **Comfort Vane**

This option conveniently sets louvers to a preset position so that outflowing air is directed away from a room's occupants.

Scene 1: Inclines to a maximum 70° angle

Scene 2: Declines to a maximum 0° angle.