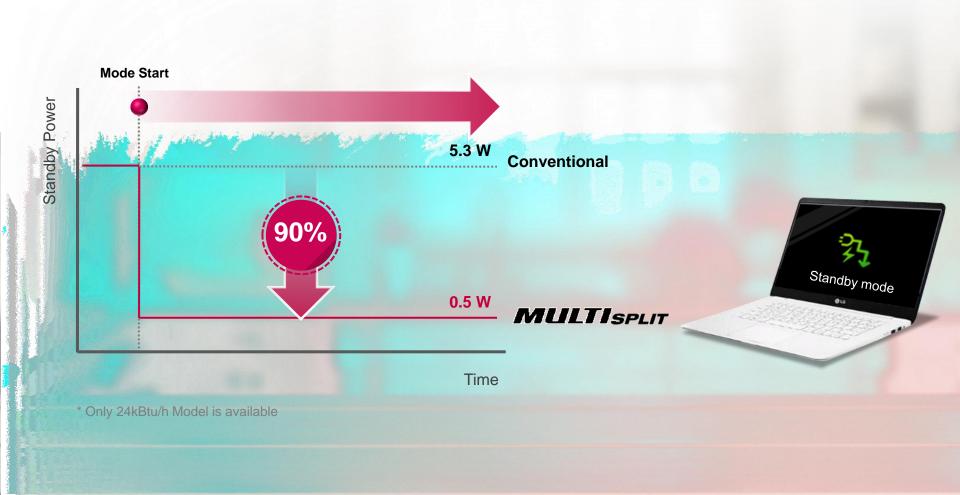

#### [How to set dip switch]

This function can minimize power consumption by turning power off on the PCB except for the MICOM which receives signals.

LGMV (Monitoring View) helps engineers to inspect and monitor air conditioning unit easily.