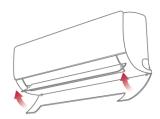

\* Specifications may vary for each model.

The cool air flow reaches all the corners of the room, keeping the space cool and comfortable.

## **Cooling Outlet**

A larger, optimally designed cooling outlet expels air farther and cools saces faster.

Conventional

Cool air reaches out to all directions and each corner of the room regardless of where the air conditioner is installed.