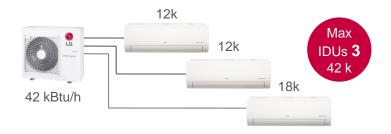

## **Capacity Combination**

 X Total Capacity ratio of IDU combinations is able to be up to 130%.

### **Outdoor Unit**

| kBtu/h                |         |       | NEW! 36<br>(A3UW36GFT1) | NEW! 42<br>(A4UW42GFT1) |  |
|-----------------------|---------|-------|-------------------------|-------------------------|--|
| IDU Connection Type   |         |       | Multi Piping Type       |                         |  |
| Appearance            |         |       | LG<br>Snowt Invarian    |                         |  |
| Capacity              | Cooling | Btu/h | 36,000                  | 42,000                  |  |
|                       |         | kW    | 10.6                    | 12.3                    |  |
|                       | Heating | kW    | 12.3                    | 12.5                    |  |
| EER (W/W)             |         |       | 3.2                     | 3.0                     |  |
| COP (W/W)             |         |       | 3.7                     | 3.9                     |  |
| Max Combination IDU # |         |       | 3                       | 4                       |  |
| Power Supply          |         |       | (220~240V, 1Φ, 50Hz)    | (220~240V, 1Ф, 50Hz)    |  |

### **Indoor Unit**

|                 | kBtu/h        | 12<br>(AMNW12GSJC0) | 18<br>(AMNW18GSKC0) | 24<br>(AMNW24GSKC0) |
|-----------------|---------------|---------------------|---------------------|---------------------|
|                 | kW            | 3.5                 | 5.3                 | 7.0                 |
| Wall<br>Mounted | Standard Plus | 0                   | 0                   | 0                   |