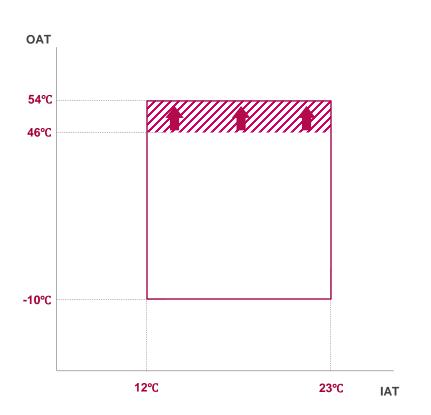

Thanks to the wide operation range, models using R410A refrigerant are suitable for cooling in tropical weather condition, reaching to Max. 54°C(DB).

### **MULTI Split**

Outdoor temp. range for cooing operation is -10 ~ 54°C