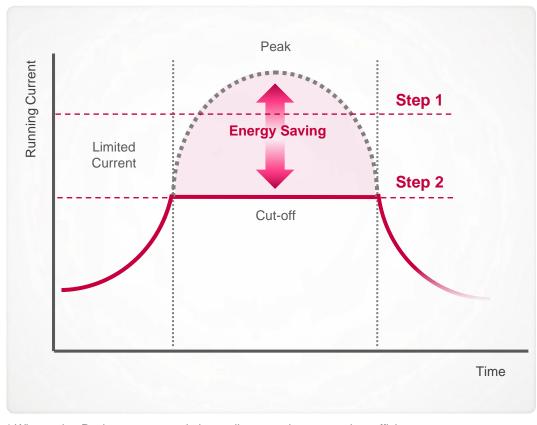

Through the peak current control technology, it is possible to save the energy and operation cost. It is useful to prevent excessive electricity charges.

\* When using Peak current control, the cooling capacity may not be sufficient.

- By limiting to the maximum running current, the air conditioner can avoid running on the peak current level.
- This function can reduce energy cost during peak periods that electric charge is expensive.