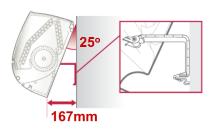

#### Installation Support Clip

Adequate space between the wall and the unit for easier installation.

\* Please visit the site below for more details.

https://www.youtube.com/watch?v=LqTULo YmbM