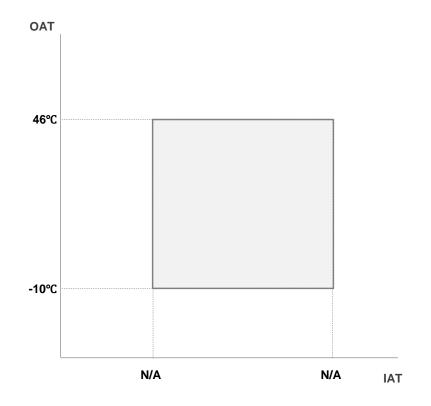

### Competitor

Outdoor temp. range for cooing operation is -10 ~ 46°C

Installers can check whether the transmission cable has been connected correctly by using the wiring error check function. The wiring error check function can reduce the time taken to check for transmission cable errors.