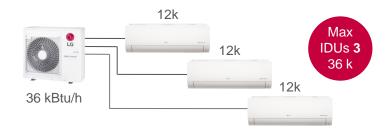

## **Capacity Combination**

 X Total Capacity ratio of IDU combinations is able to be up to 130%.

### **Outdoor Unit**

| kBtu/h                |         |       | NEW! 36<br>(A3UW36GFT1) | NEW! 42<br>(A4UW42GFT1) |  |
|-----------------------|---------|-------|-------------------------|-------------------------|--|
| IDU Connection Type   |         |       | Multi Piping Type       |                         |  |
| Appearance            |         |       | LG<br>Snowt Invarian    |                         |  |
| Capacity              | Cooling | Btu/h | 36,000                  | 42,000                  |  |
|                       |         | kW    | 10.6                    | 12.3                    |  |
|                       | Heating | kW    | 12.3                    | 12.5                    |  |
| EER (W/W)             |         |       | 3.2                     | 3.0                     |  |
| COP (W/W)             |         |       | 3.7                     | 3.9                     |  |
| Max Combination IDU # |         |       | 3                       | 4                       |  |
| Power Supply          |         |       | (220~240V, 1Φ, 50Hz)    | (220~240V, 1Ф, 50Hz)    |  |

### **Indoor Unit**

|                 | kBtu/h        | 12<br>(AMNW12GSJC0) | 18<br>(AMNW18GSKC0) | 24<br>(AMNW24GSKC0) |
|-----------------|---------------|---------------------|---------------------|---------------------|
|                 | kW            | 3.5                 | 5.3                 | 7.0                 |
| Wall<br>Mounted | Standard Plus | 0                   | 0                   | 0                   |