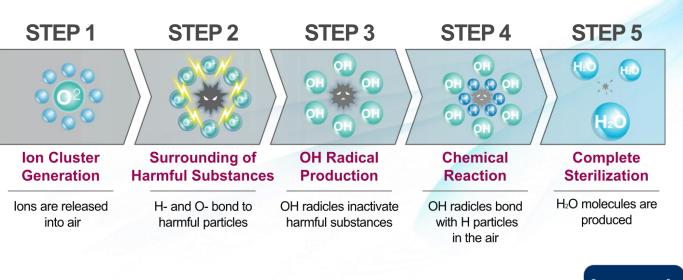

## Wall Mounted

- Plasmaster Ionizer Plus
- Auto Cleaning
- Fast Cooling
- Comfort Air
- Quick & Easy Installation

The powerful plasma ionizer protects you from odors and harmful substance.

Sterilization and Deodorization (Utilizes Over 3 Million Ions)

Plasmaster Ionizer reduces harmful microscopic particles by infusing the air passing through the air conditioner with over 3 millions ions.

Intertek, Verification Certifying of Antibacterial Function of Plasmaster Ionizer+ / Ionizer