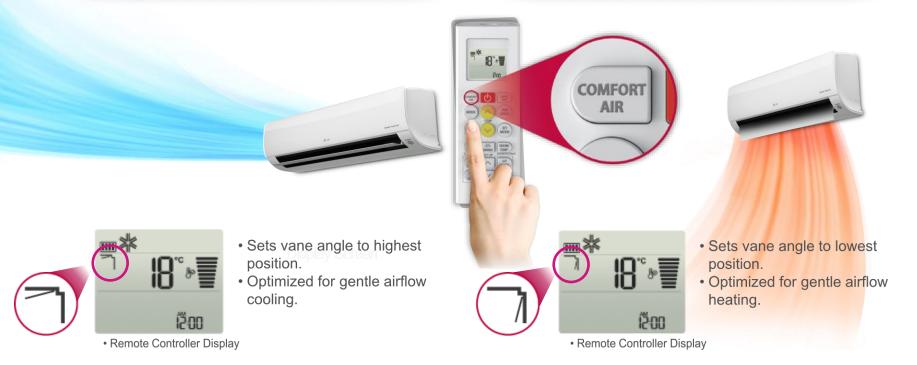

#### **Comfort Vane**

This option conveniently sets louvers to a preset position so that outflowing air is directed away from a room's occupants.

Scene 1: Inclines to a maximum 70° angle

Scene 2: Declines to a maximum 0° angle.