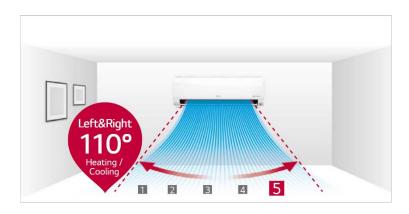

#### 5-Step Louver, Control up to 55°

The louver, which moves left and right, has 5 different settings including full-auto swing.

Comfort Air Wall Mounted

\* Specifications may vary for each model.

LG Air Conditioner provides soft and comfortable air to your living space.