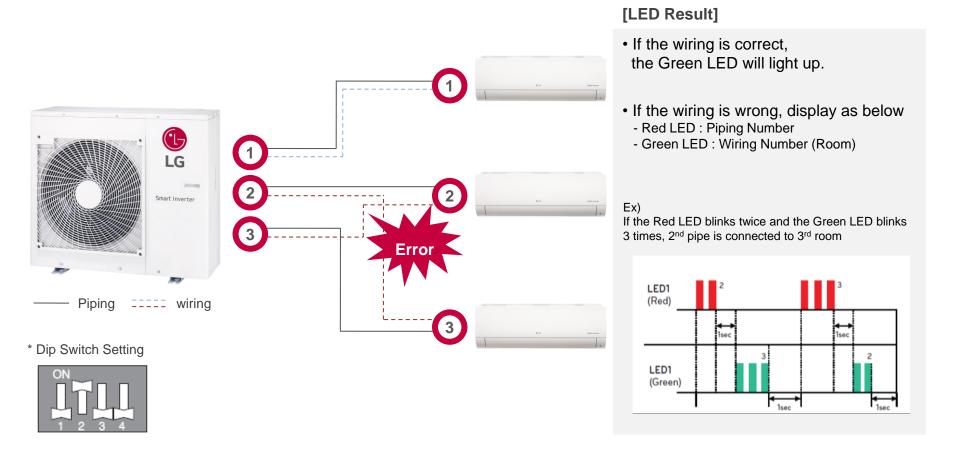

### Competitor

Outdoor temp. range for cooing operation is -10 ~ 46°C

Installers can check whether the transmission cable has been connected correctly by using the wiring error check function. The wiring error check function can reduce the time taken to check for transmission cable errors.