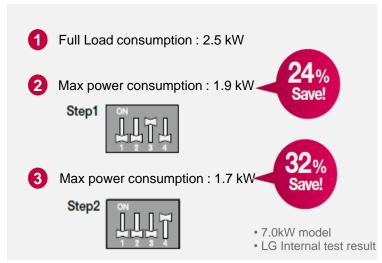

Through the peak current control technology, it is possible to save the energy and operation cost. It is useful to prevent excessive electricity charges.

\* When using Peak current control, the cooling capacity may not be sufficient.

- By limiting to the maximum running current, the air conditioner can avoid running on the peak current level.
- This function can reduce energy cost during peak periods that electric charge is expensive.

#### [How to set dip switch]

This function can minimize power consumption by turning power off on the PCB except for the MICOM which receives signals.

LGMV (Monitoring View) helps engineers to inspect and monitor air conditioning unit easily.