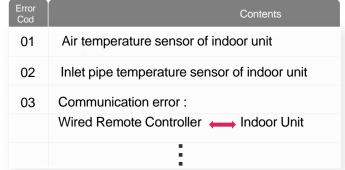

#### **Error Indicator**

A technician not only can check the cycle information with diagrams & graph, but also check easily the error status (troubleshooting guide) and take action immediately.

<sup>\*</sup> Search "Mobile LGMV" on Google market or App store then download the app.